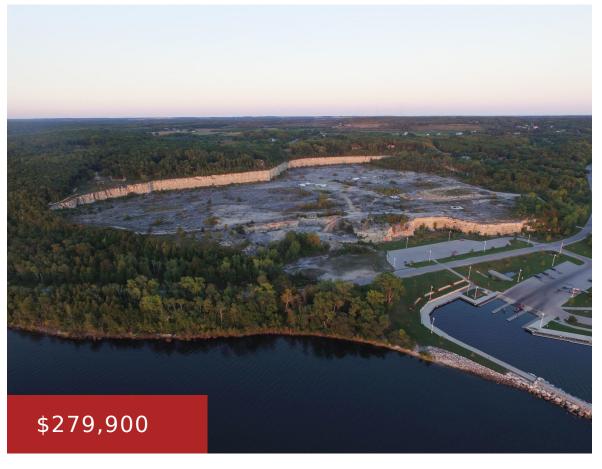

## **QUARRY BLUFF COURT 5, IDLEWILD, WI, 54235**

https://www.adashunjones.com

QUARRY BLUFF Court 5, Idlewild, WI, 54235

Excellent opportunity to get in on the ground floor of this premier water view development. This is the first phase of Quarry Bluff Estates. Lot #5 is approximately 105 x 277 and is .67 acres. Spectacular views of Green Bay and Sturgeon Bay waters, Sawyer Harbor and Potawatami State Park. All lots will be serviced...