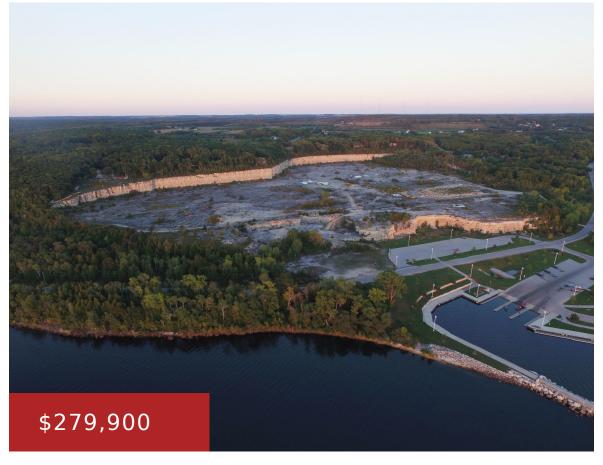

## **QUARRY BLUFF COURT 4, IDLEWILD, WI, 54235**

https://www.adashunjones.com

QUARRY BLUFF Court 4, Idlewild, WI, 54235

Excellent opportunity to get in on the ground floor of this premier water view development. This is the first phase of Quarry Bluff Estates. Lot #4 is approximately 117 x 265 and is .71 acres. Spectacular views of Green Bay and Sturgeon Bay waters, Sawyer Harbor and Potawatami State Park. All lots will be serviced...