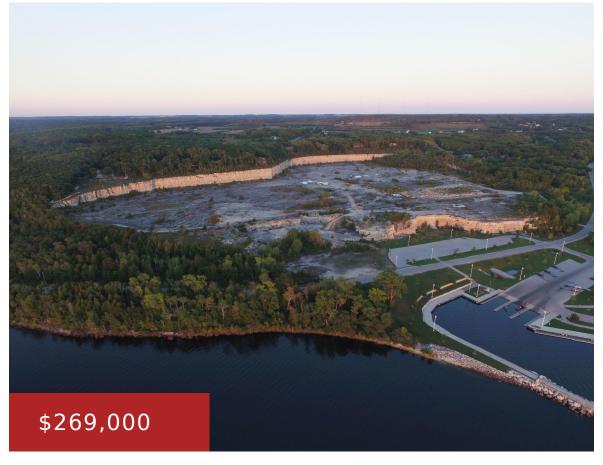

## **QUARRY BLUFF COURT 27, STURGEON BAY, WI, 54235**

https://www.adashunjones.com

QUARRY BLUFF Court 27, Sturgeon Bay, WI, 54235

Excellent opportunity to get in on the ground floor of this premier water view development. This is the first phase of Quarry Bluff Estates. Lot #27 is approximately 181 x 193 and is .80 acres. Spectacular views of Green Bay and Sturgeon Bay waters, Sawyer Harbor and Potawatami State Park. All lots will be serviced...