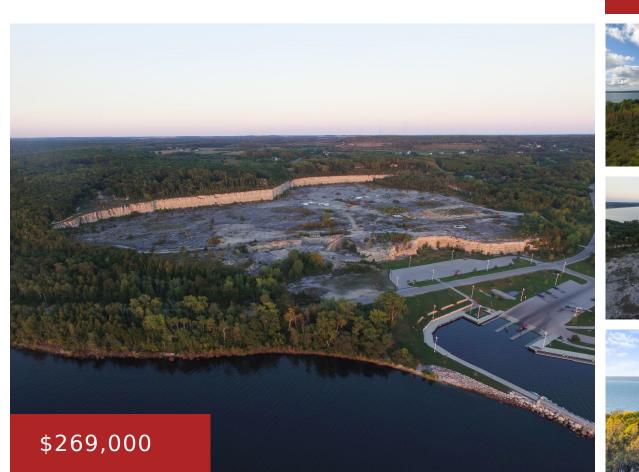

## **QUARRY BLUFF COURT 26, STURGEON BAY, WI, 54235**

https://www.adashunjones.com

QUARRY BLUFF Court 26, Sturgeon Bay, WI, 54235

Excellent opportunity to get in on the ground floor of this premier water view development. This is the first phase of Quarry Bluff Estates. Lot #26 is approximately 151 x 275 and is .96 acres. Spectacular views of Green Bay and Sturgeon Bay waters, Sawyer Harbor and Potawatami State Park. All lots will be serviced...