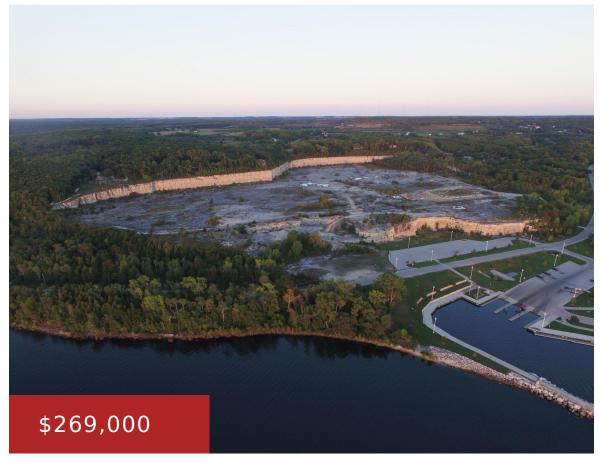

## **QUARRY BLUFF COURT 25, STURGEON BAY, WI, 54235**

https://www.adashunjones.com

QUARRY BLUFF Court 25, Sturgeon Bay, WI, 54235

Excellent opportunity to get in on the ground floor of this premier water view development. This is the first phase of Quarry Bluff Estates. Lot #25 is approximately 210 x 323 and is 1.55 acres. Spectacular views of Green Bay and Sturgeon Bay waters, Sawyer Harbor and Potawatomi State Park. All lots will be serviced...