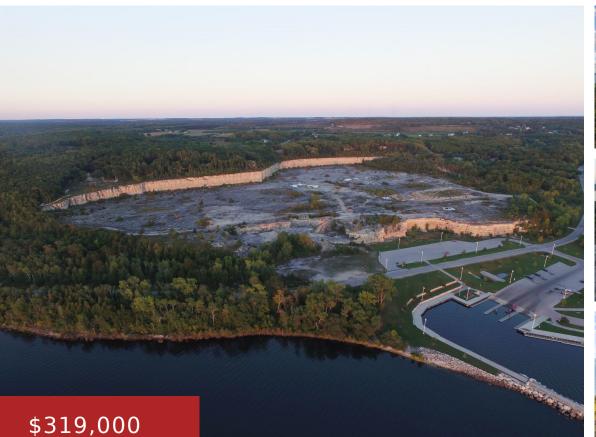

## **QUARRY BLUFF COURT 2, STURGEON BAY, WI, 54235**

https://www.adashunjones.com

QUARRY BLUFF Court 2, Sturgeon Bay, WI, 54235

Excellent opportunity to get in on the ground floor of this premier water view development. This is the first phase of Quarry Bluff Estates. Lot #2 is approximately 135 x 256 and is .80 acres. Spectacular views of Green Bay and Sturgeon Bay waters, Sawyer Harbor and Potawatomi State Park. All lots will be serviced...