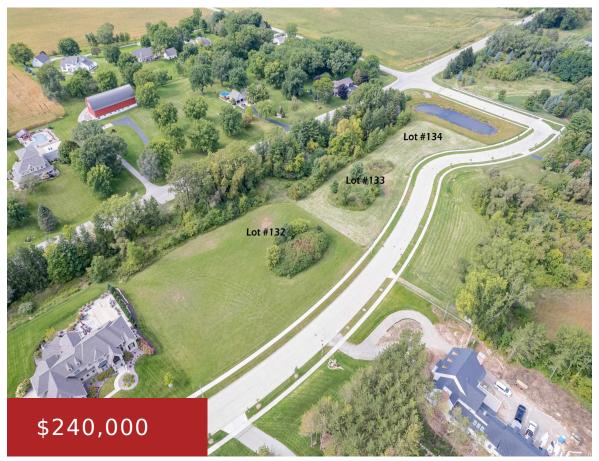

### **PURDY PARKWAY, APPLETON, WI, 54913**

https://www.adashunjones.com

This picturesque 2.39-acre lot in the desirable Apple Hill Farms Subdivision on Appleton's north side is the perfect place to build your dream home. Conveniently located near schools, restaurants, highways, and the Apple Creek YMCA Nature Preserve, it offers easy access to everything you need. A serene pond sits just to the north of the...