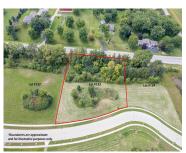

### **PURDY PARKWAY, APPLETON, WI, 54913**

https://www.adashunjones.com

This picturesque 2.39-acre lot in the desirable Apple Hill Farms Subdivision on Appleton's north side is the perfect place to build your dream home. Conveniently located near schools, restaurants, highways, and the Apple Creek YMCA Nature Preserve, it offers easy access to everything you need. A serene pond sits just to the north of the...