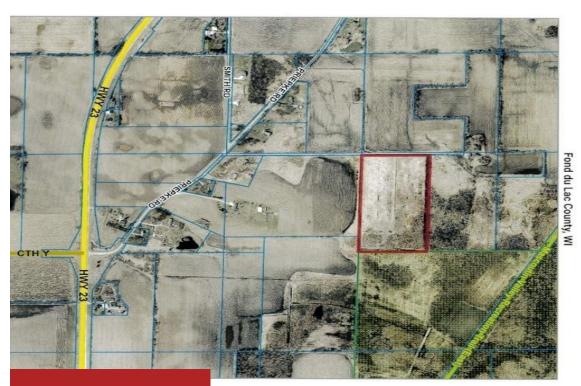

## PRIEPKE ROAD, LAMARTINE, WI, 54932

https://www.adashunjones.com

\$99,900

HUNTING LAND just a stone's throw from Fond du Lac. Come check out these 19+ acres on a dead end road near the Eldorado Marsh. See map for soil types but most of it is wetlands and approx 3/4 is in the flood plain. There is a part on the SE corner that is not....