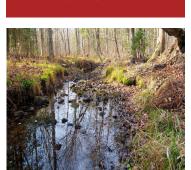

# <image>

Located in NE Marathon County, 17 miles west of Antigo and 17 miles southwest of Merrill, is a 223+/- acre property that has been the showcase property of Genesis Land Management and food plotting. A proving ground, if you will, for what can be achieved with proper timber harvesting, access creation, and the addition of...