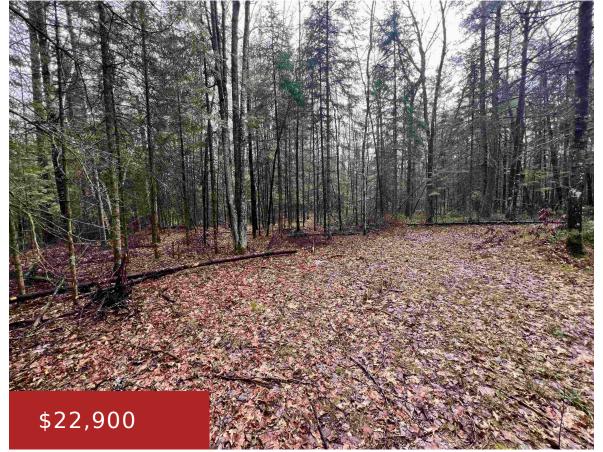

### POPLAR ROAD 5 & 6, WAUSAUKEE, WI, 54177

https://www.adashunjones.com

Park your camper on this 1.3 Acre located on a dead end road with a horseshoe driveway, level camper site and electricity already in. This spot is close to many lakes, rivers, waterfalls and public hunting lands. Direct ATV access. Land contract terms available.