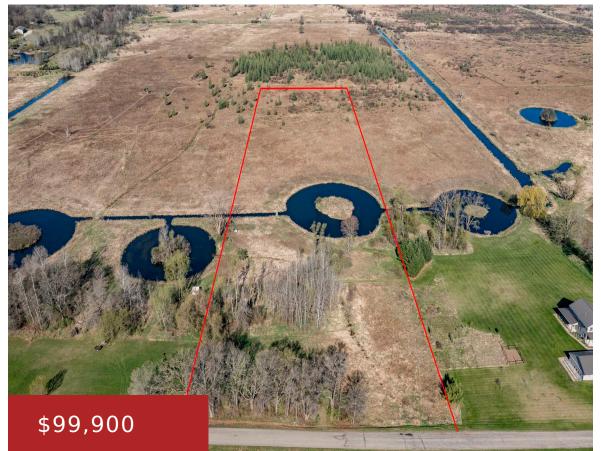

## POPE ROAD, WAUPACA, WI, 54981

https://www.adashunjones.com

Tucked away from the hustle and bustle, this expansive property features a picturesque pond, surrounded by mature trees and open clearings—great for building your dream home, creating a weekend getaway, or investing in a peaceful retreat. Enjoy the soothing sounds of nature, breathtaking sunsets over the water, and abundant wildlife right in your backyard. Whether...