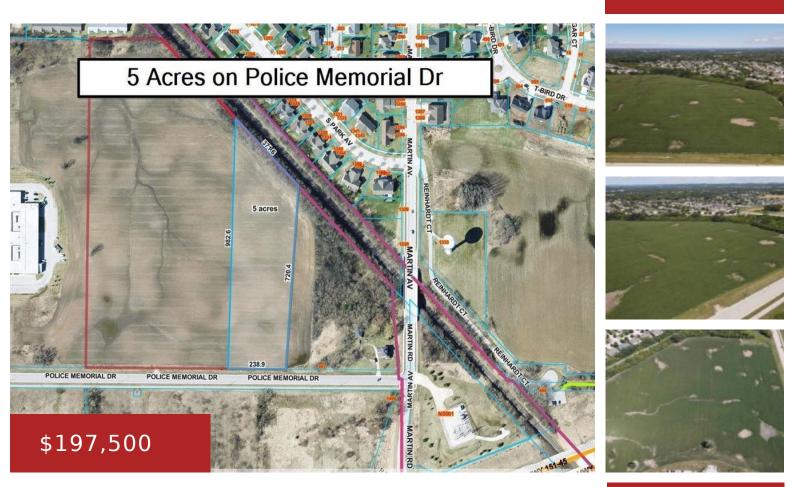

#### POLICE MEMORIAL Drive, FOND DU LAC, WI, 54935

5 Acres of Prime Development Land Sewer/water stubbed into property. Join the growing area within sight of Hwy 41 & Hwy 151 and other thriving businesses such as SSM Health, Grande Cheese World Headquarters, C.D. Smith Construction Headquarters, Society Insurance, and newly constructed compeer financial. Priced aggressively at \$39,500/Acre with buyer responsible for survey costs....