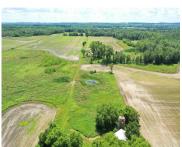

### POEHLMAN ROAD, NEW LONDON, WI, 54961

https://www.adashunjones.com

Welcome to one of the largest contiguous tracts to hit the eastern Wisconsin market this year. Located at the end of a quiet dead-end road between New London and Clintonville, this 289-acre Waupaca county property offers a mix of income-producing farmland, wooded acreage with premier deer hunting, and numerous potential build sites—just 45 minutes from...