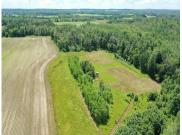

### POEHLMAN ROAD, NEW LONDON, WI, 54961

https://www.adashunjones.com

Welcome to one of the largest contiguous tracts to hit the eastern Wisconsin market this year. Located at the end of a quiet dead-end road between New London and Clintonville, this 289-acre Waupaca county property offers a mix of income-producing farmland, wooded acreage with premier deer hunting, and numerous potential build sites—just 45 minutes from...