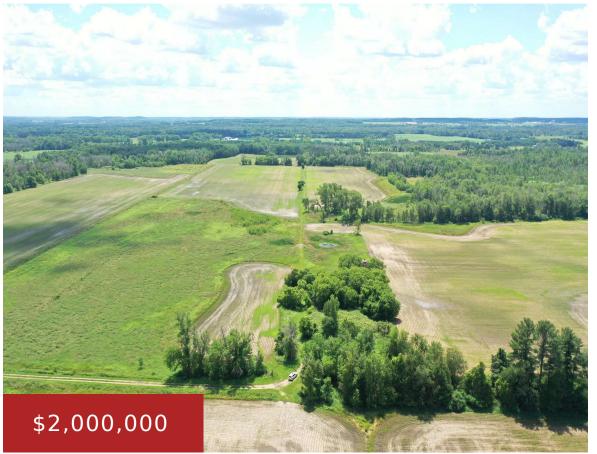

### POEHLMAN ROAD, NEW LONDON, WI, 54961

https://www.adashunjones.com

Welcome to one of the largest contiguous tracts to hit the eastern Wisconsin market this year. Located at the end of a quiet dead-end road between New London and Clintonville, this 289-acre Waupaca county property offers a mix of income-producing farmland, wooded acreage with premier deer hunting, and numerous potential build sites—just 45 minutes from...