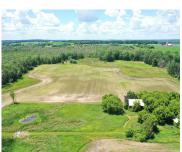

### POEHLMAN ROAD, NEW LONDON, WI, 54961

https://www.adashunjones.com

Welcome to one of the largest contiguous tracts to hit the eastern Wisconsin market this year. Located at the end of a quiet dead-end road between New London and Clintonville, this 289-acre Waupaca county property offers a mix of income-producing farmland, wooded acreage with premier deer hunting, and numerous potential build sites—just 45 minutes from...