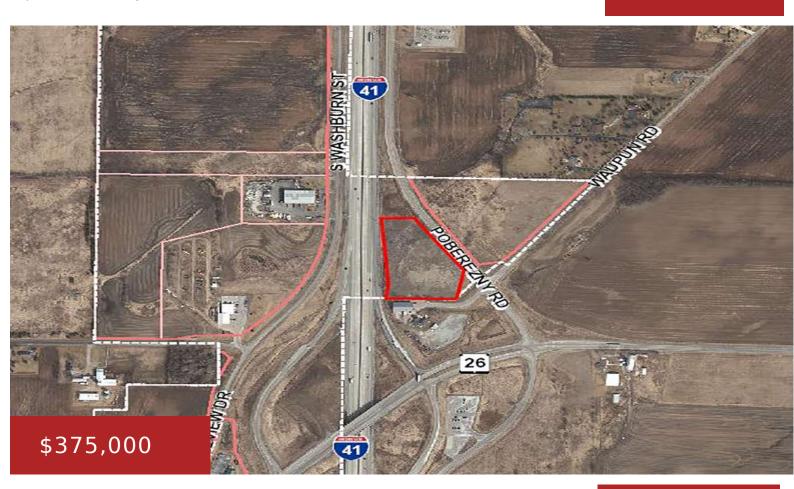

### POBEREZNY ROAD, OSHKOSH, WI, 54902-0000

https://www.adashunjones.com

Located at this prime interchange of HWY 26 and Interstate 41. This parcel is perfect for a retail/commercial or storage use. Become part of this rapidly expanding interstate corridor.