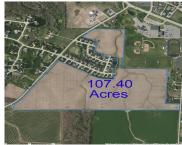

#### PLUM ROAD, WRIGHTSTOWN, WI, 54180-1268

https://www.adashunjones.com

Welcome to your dream development opportunity in the highly desired area of Wrightstown, WI. This expansive 107-acre parcel of slightly rolling residential land is ready for you to bring your vision to life. With close proximity to top-rated schools and convenient shopping options, this location offers the perfect blend of tranquility and convenience. Imagine the...