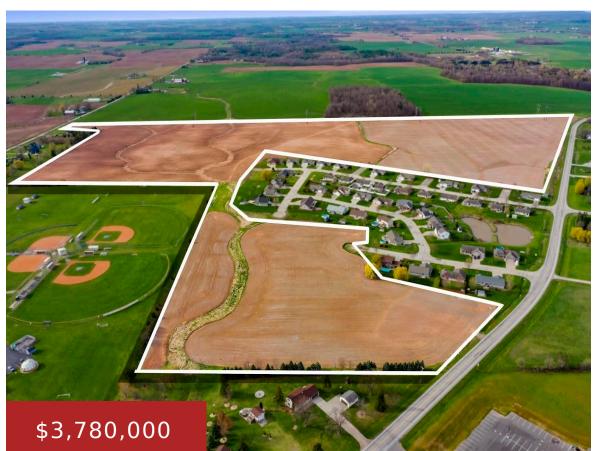

#### PLUM ROAD, WRIGHTSTOWN, WI, 54180-1268

https://www.adashunjones.com

Welcome to your dream development opportunity in the highly desired area of Wrightstown, WI. This expansive 107-acre parcel of slightly rolling residential land is ready for you to bring your vision to life. With close proximity to top-rated schools and convenient shopping options, this location offers the perfect blend of tranquility and convenience. Imagine the...