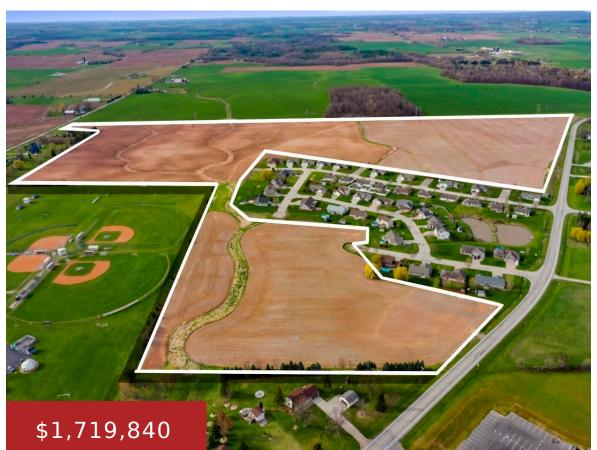

PLUM Road, WRIGHTSTOWN, WI, 54180-1268

Welcome to your dream development opportunity in the highly desired area of Wrightstown, WI. This expansive 49+-acre parcel of slightly rolling residential land is ready for you to bring your vision to life. With close proximity to top-rated schools and convenient shopping options, this location offers the perfect blend of tranquility and convenience. Imagine the...