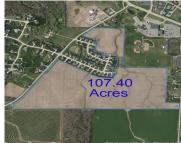

PLUM Road, WRIGHTSTOWN, WI, 54180-1268

Welcome to your dream development opportunity in the highly desired area of Wrightstown, WI. This expansive 49+-acre parcel of slightly rolling residential land is ready for you to bring your vision to life. With close proximity to top-rated schools and convenient shopping options, this location offers the perfect blend of tranquility and convenience. Imagine the...