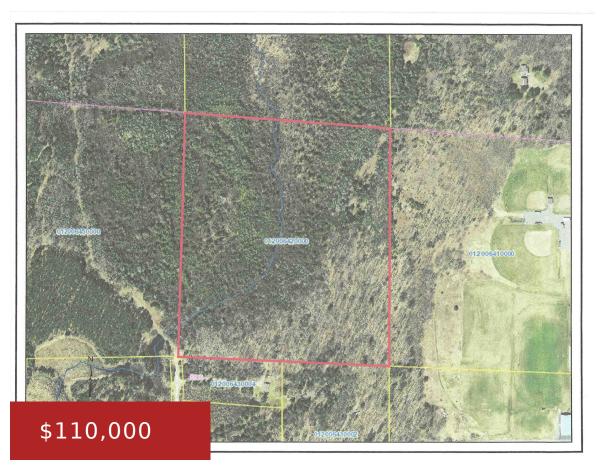

## **PLANTATION LANE, CRANDON, WI, 54520**

https://www.adashunjones.com

If you are looking for a nice 40 acre parcel that has everything this could be what you are looking for. Nicely wooded acreage, with a creek running through it. Land butts up to the Crandon High school property. Perfect for the investor looking to subdivide it off or just for someone to build a...

## Features

| GarageYN: No                                                                                        | AttachedGarageYN: No |
|-----------------------------------------------------------------------------------------------------|----------------------|
| FireplaceYN: No                                                                                     | PoolPrivateYN: No    |
| Lot Features: Rolling Property, Rural - Not Subdivision, Wetlands, Wooded, Adj AV & Snowmobile Trls | Utilities: None      |
|                                                                                                     |                      |