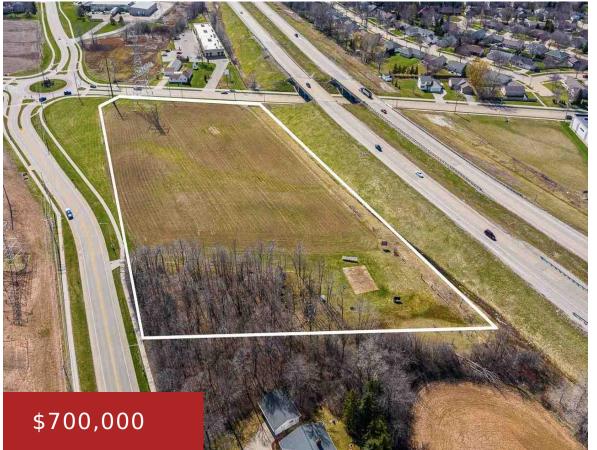

### PLANK ROAD, APPLETON, WI, 54915

https://www.adashunjones.com

Over 5 acres ready for development! Per City of Appleton land can be re-zoned to suit your needs, please confirm. Property is currently zoned 4.03 acres of agriculture, .13 acres of undeveloped and 1.02 acres of productive forest lands. Superior visibility from Highway 441 with easy access on and off the highway. Located in Southeast...