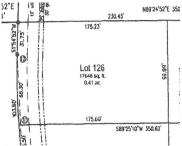

## PINECREST ROAD 126, GREEN BAY, WI, 54313

https://www.adashunjones.com

5 outstanding wooded lots awaiting new homes to be built. These lots are located on a high point in desirable Howard for Stordeur Run Estates 2nd Addition.