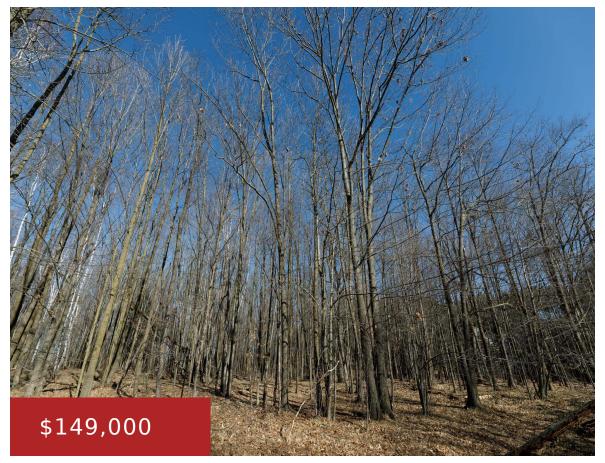

## PINE VIEW DRIVE, PULASKI, WI, 54162

https://www.adashunjones.com

Wonderful 2.10-acre lot in the Pine Ridge Subdivision. Featuring a great mix of beautiful established hardwood trees. This hard-to-find wooded lot lends itself to a variety of building designs with the topography. Enjoy the country feel while still conveniently located near schools, shopping and dining. Pulaski community school district. Conventional septic and well needed, buyer...