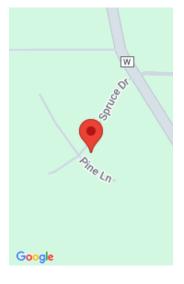

## PINE LANE, WILD ROSE, WI, 54984

https://www.adashunjones.com

Nicely Wooded Lots in Central Waushara County – Level and completely wooded level lots all approximately 3/4 of an acre. Parcels are located in proximity to 7 lakes and within a 5 to 10 minute drive of each. Hills Lake, Napowan, Wilson Lake, Kusel Lake, Round Lake, Long Lake and Little Silver Lake. Electric service...