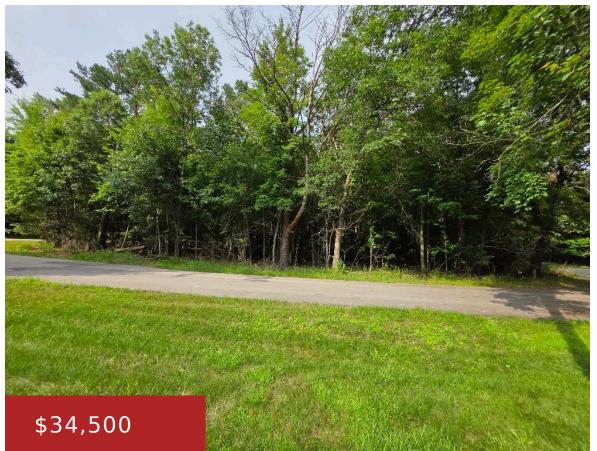

## PINE LANE, WILD ROSE, WI, 54984

https://www.adashunjones.com

Nicely Wooded Lots in Central Waushara County – Level and completely wooded level lots all approximately 3/4 of an acre. Parcels are located in proximity to 7 lakes and within a 5 to 10 minute drive of each. Hills Lake, Napowan, Wilson Lake, Kusel Lake, Round Lake, Long Lake and Little Silver Lake. Electric service...