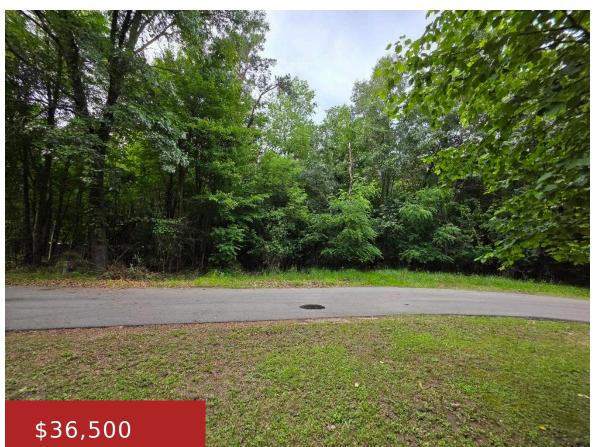

## PINE LANE, WILD ROSE, WI, 54984

https://www.adashunjones.com

Nicely Wooded Lots in Central Waushara County – Level and completely wooded level lots all approximately 3/4 of an acre. Parcels are located in proximity to 7 lakes and within a 5 to 10 minute drive of each. Hills Lake, Napowan, Wilson Lake, Kusel Lake, Round Lake, Long Lake and Little Silver Lake. Electric service...