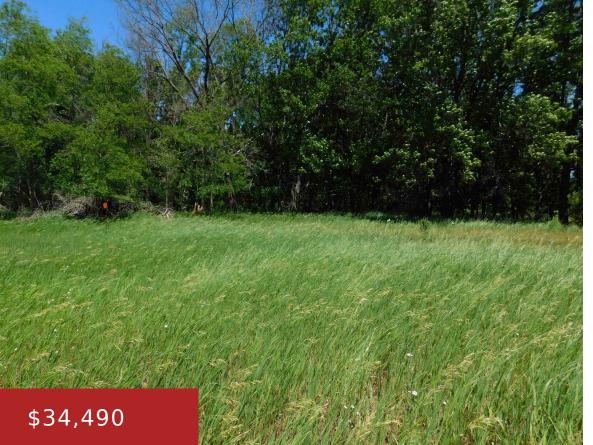

## PINE DRIVE 75, MONTELLO, WI, 53949

https://www.adashunjones.com

Lot is just over 3/4 acre. Overlooks the 13th Green of WLCC. This lot is level, mostly clear and ready to build. There is some wooded area offering privacy. Current owner allows a Marquette County snowmobile club access to a portion of this property for trail purposes. Here is your chance to build your dream,...