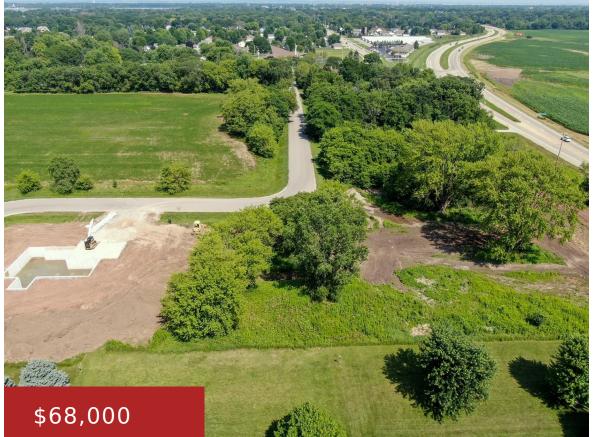

## PIERCE LANE 2, ALGOMA, WI, 54904

https://www.adashunjones.com

Almost 1/2 acre lot in the Town of Algoma. Within the developed Olde Apple Acres Subdivision, this buildable lot boasts an ideal locale, conveniently located near Lake Butte des Morts, Jones Park, Hwy 41, shopping, and restaurants. Bring your building ideas or let us help you create your future home.