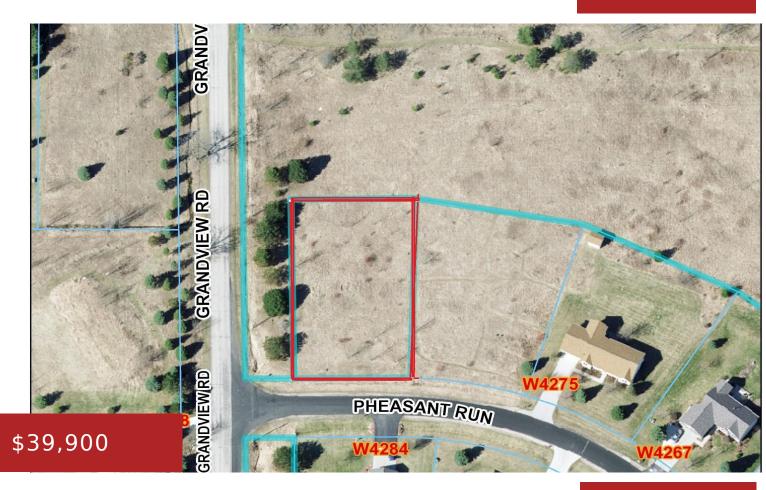

### PHEASANT RUN ROAD, FOND DU LAC, WI, 54937-7793

https://www.adashunjones.com

#### PHEASANT RUN Road, FOND DU LAC, WI, 54937-7793

Country Subdivision! Half Acre lot! Enjoy low town taxes along with the convenience of being located just minutes east of Fond du Lac, just 1 mile from Hwy. 151. No builder restrictions. Shared Well Agreement available.

### **Features**

GarageYN: No

FireplaceYN: No

**Lot Features:** Corner Lot, Rural - Subdivision

Tax Amount: 420.81