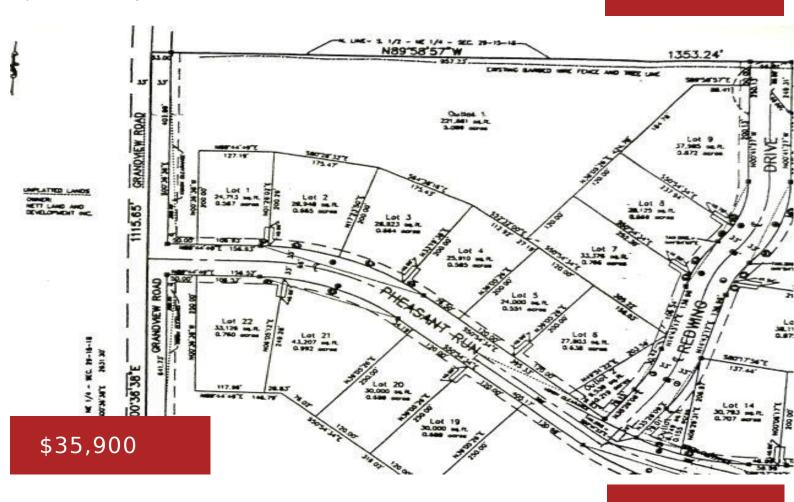

#### PHEASANT RUN, FOND DU LAC, WI, 54937-7793

https://www.adashunjones.com

Build the home of your dreams on this wonderful lot in a Country Subdivision located East of town! Enjoy the peacefulness of the conservation area located behind the lot. Close to town and the 151 Bypass! (There is a shared well agreement recorded with Lot 1.)