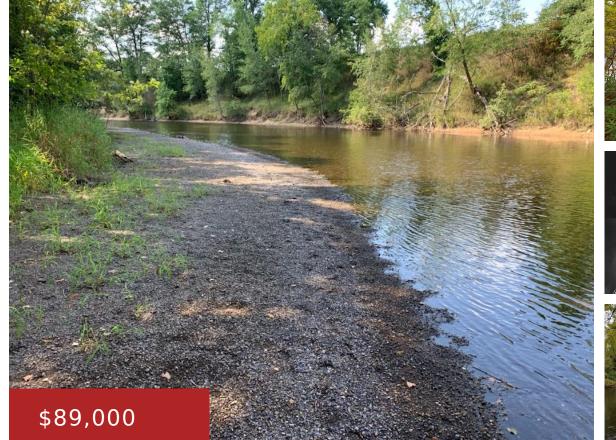

#### PHEASANT Drive, CRIVITZ, WI, 54114

This must-see property has river frontage of over 375 feet, is surrounded by woods, wild flowers, and wildlife, located close to town, yet still provides a secluded getaway experience. This is a must-see!!