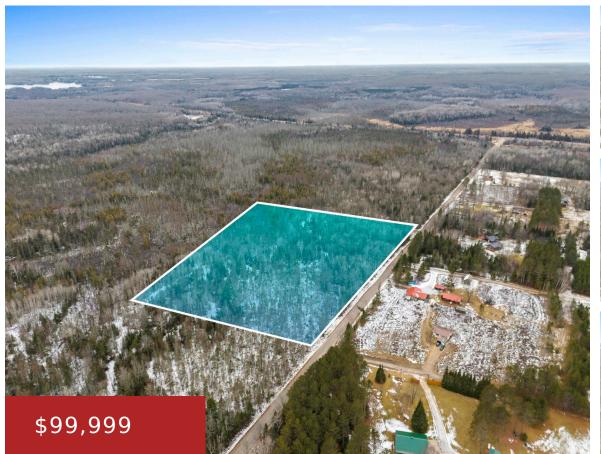

## PESHTIGO RIVER ROAD, LAONA, WI, 54541

https://www.adashunjones.com

This 40-acre property, bordering the expansive Nicolet National Forest, offers numerous recreational opportunities. With its excellent hunting for deer, turkey, bear, and grouse, it would be a hunter's paradise. The nearby lakes are perfect for fishing, and the property also provides direct access to ATV trails and close to snowmobile trails, making it ideal for...