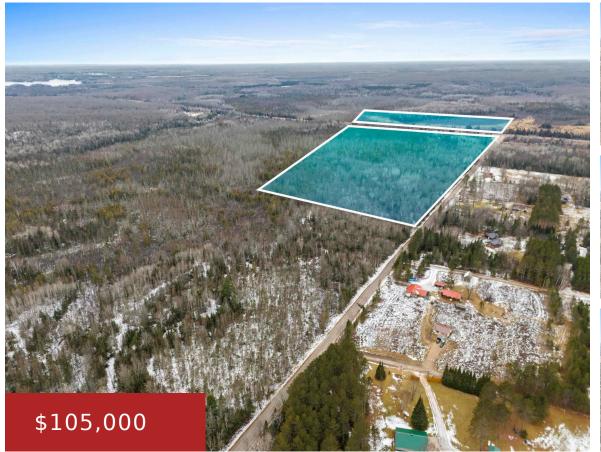

## PESHTIGO RIVER ROAD, LAONA, WI, 54541

https://www.adashunjones.com

This 40-acre property, bordering the expansive Nicolet National Forest, offers numerous recreational opportunities. With its excellent hunting for deer, turkey, bear, and grouse, it would be a hunter's paradise. The nearby lakes are perfect for fishing, and the property also provides direct access to ATV trails and close to snowmobile trails, making it ideal for...