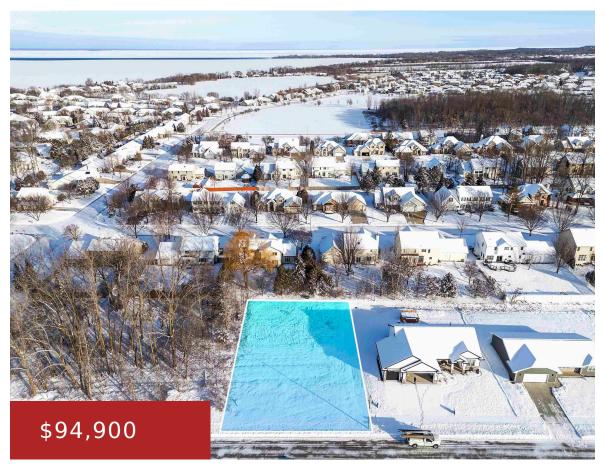

## PAULA STREET, GREEN BAY, WI, 54311-0000

https://www.adashunjones.com

PAULA Street, GREEN BAY, WI, 54311-0000

Gorgeous lot near the top-rated Red Smith School. Close to the Bay of Green Bay and the University of Green Bay. Flat lot with some woods to the west and in the back of the lot. Lot is flat and ready to build.