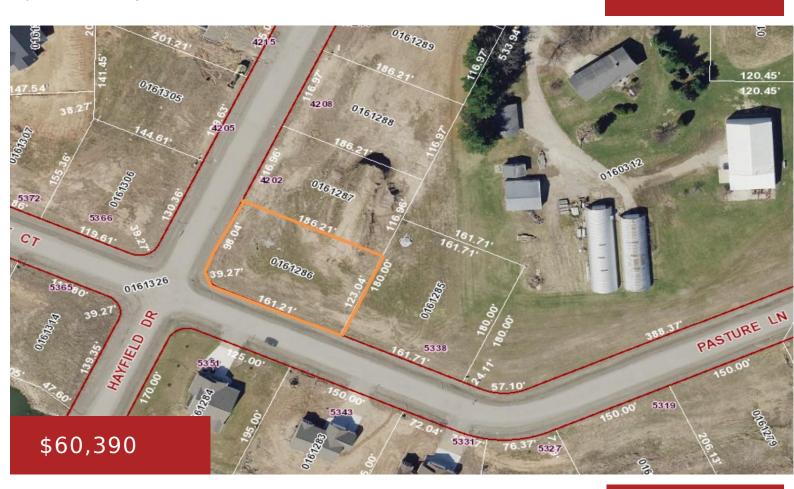

## PASTURE LANE, OMRO, WI, 54963-0000

https://www.adashunjones.com

Desirable Town of Omro living. Sandhill Farms offers lots starting at 0.5 acres. Exceptional views, a serene country setting, some lots have tree-lines views. Space to spread out, abundant wildlife minutes from Oshkosh and Omro.