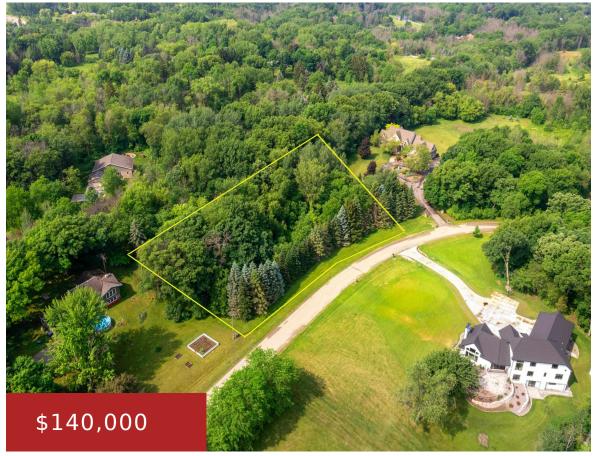

#### PARKVIEW COURT, FOND DU LAC, WI, 54937

https://www.adashunjones.com

PARKVIEW Court, FOND DU LAC, WI, 54937

Private 1.37 acre dream home lot atop the Niagara Escarpment nearby 120 acre Keikhaefer Park, walking trails and Lake Winnebago. Enjoy mature hardwoods, towering pines, and picturesque rock formations as you enjoy mother nature's privacy out your back door. This dream home lot is located in a very desirable subdivision just minutes northeast of Fond...

Residential, Vacant Land/Acreage

Active