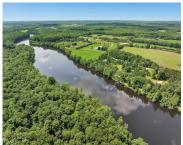

## PARK DRIVE, PORTERFIELD, WI, 54159-0000

https://www.adashunjones.com

PARK Drive, Porterfield, WI, 54159-0000

Gorgeous waterfront lot with over 100 ft of prime frontage on the Menominee River. Electric on the property along with high speed internet at the road. Mature trees. Located on almost 1 acre of land. Breathtaking views. Located next to N8750 S Park Drive.

## **Amenities**

Waterfront available: Yes Water Body Name: Menominee River

Water Source: No Water Sewer: None