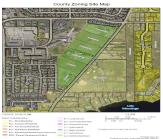

#### PARK AVENUE, NEENAH, WI, 54956

https://www.adashunjones.com

Located in the highly desirable Mahler Estates in the south east Town Of Neenah. The lot offers the perfect bled of country charm and city conveniences – ideal for building your dream home or creating an equestrian paradise. Zones A-2, this property allows for up to 5 horses. You'll appreciate the peaceful setting, complete with...