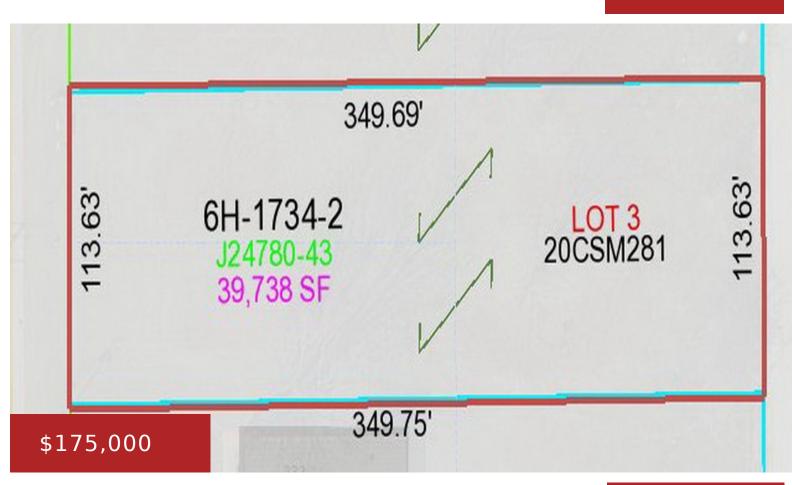

## PACKERLAND DRIVE 3, GREEN BAY, WI, 54303-4862

https://www.adashunjones.com

Location! Location! Zoned business park district this is a highly desired location across from Post Office, easy access to both Mason St and Hwy 29. Incredible car count and great UWGB location. Zoned BP – Business Park. This property must be sold with Lot 2 Packerland/Lot 2 Century–MLS # 50159218

## **Features**

**GarageYN:** No **AttachedGarageYN:** No

FireplaceYN: No PoolPrivateYN: No

Lot Features: Level Utilities: Electricity Available, Natural Gas Available, Phone Available

**Tax Amount:** 2771.2