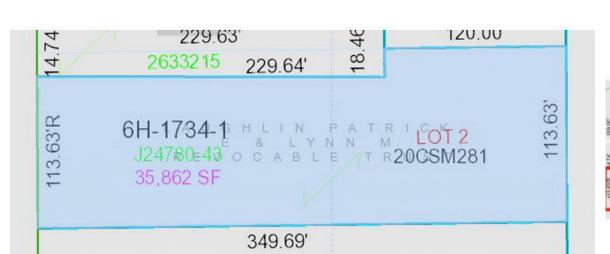

### \$249,900

Location-Location!!! Prime Southwest Green Bay location in a hard to find centralized location! Zoned Business Park District, this is a beautiful parcel of land. High visibility, tremendous vehicle counts with easy accessibility to both Hwy 29 & W Mason St. The 2 parcels together will offer apx 56,371 sq ft total. Lot 2 Packerland &...

Land

6H-1734-1

- COMMERCIAL, Vacant Land/Acreage
  - Active