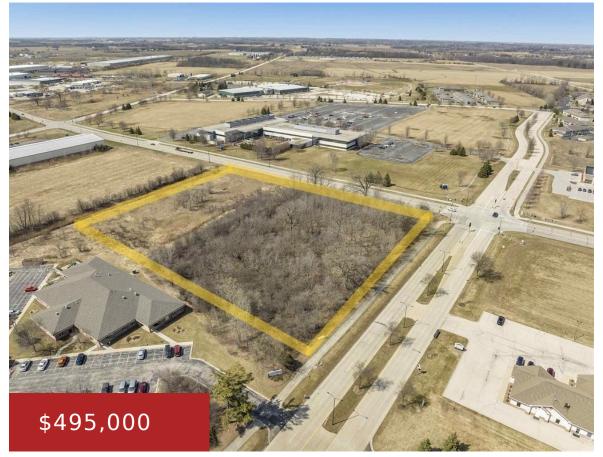

### PACKERLAND DRIVE 2, DE PERE, WI, 54115

https://www.adashunjones.com

Commercial corner lot located in the Ashwaubenon Business Centre. With traffic counts of 7200 per WISDOT data and utilities located on both Main and Packerland, this 5 acre parcel is sure to please. Located central to many newer developments in a growing business park. Quick access to Interstate Highway and Airport, with a mix of...