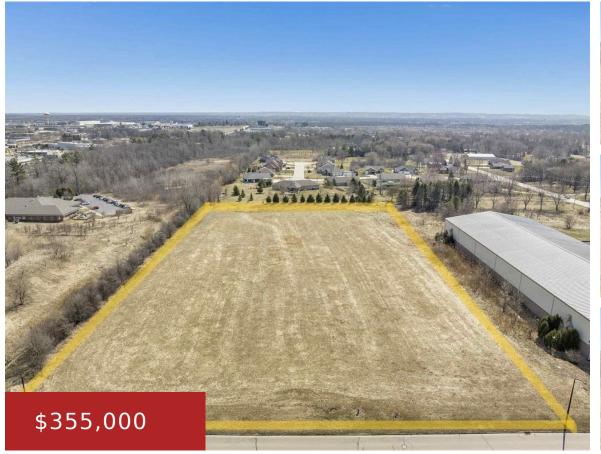

## PACKERLAND DRIVE 1, DE PERE, WI, 54115

https://www.adashunjones.com

Vacant agricultural lot zoned Business Park (Commercial) with 340′ of frontage and all utilities on Packerland Drive this 4+ acre property is ready for your development. Located in the Ashwaubenon Business Centre with traffic counts near 7,200 per WISDOT information. Located near office, sports complex, manufacturing, interstate highway and airport.