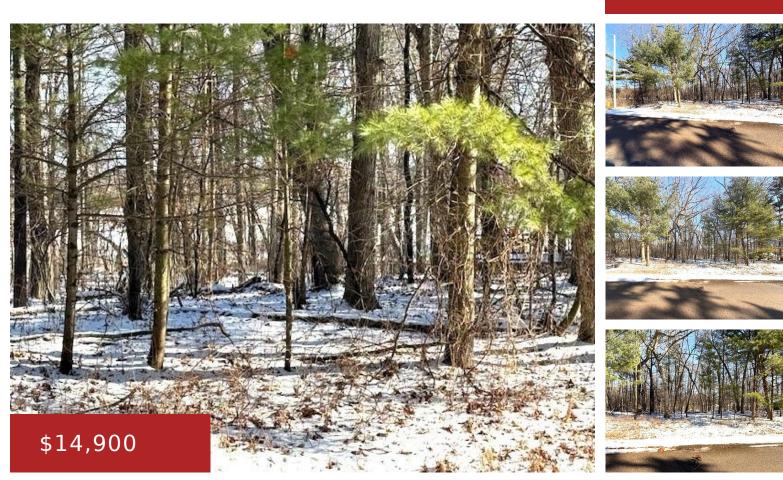

## **OTTER DRIVE, WAUPACA, WI, 54981**

https://www.adashunjones.com

Nice almost 1/2 wooded acre. According to the County the lot needs to be 50' from Hwy 54 and 20' from the other lot lines. It will be up to the buyer to verify this information as to whether they can build or not. It is very close to the Chain O' Lakes, Golfing and...

## Features

GarageYN: NoAttachedGarageYN: NoFireplaceYN: NoPoolPrivateYN: NoLot Features: WoodedUtilities: Electricity Available, Phone AvailableTax Amount: 337