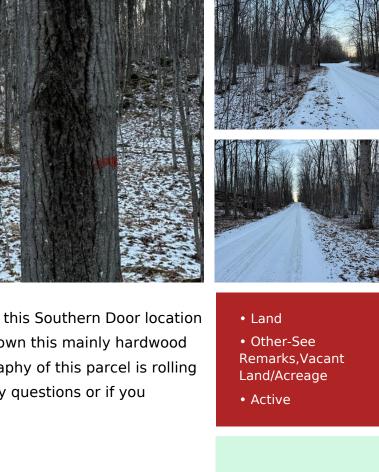

#### **ORCHARD VIEW LANE, BRUSSELS, WI, 54204**

https://www.adashunjones.com

Location, privacy and beauty is what you will find in this Southern Door location consisting of 20 acres. This is a rare opportunity to own this mainly hardwood buildable wooded acres in Door County. The topography of this parcel is rolling with some bluff like features. Please inquire with any questions or if you would...