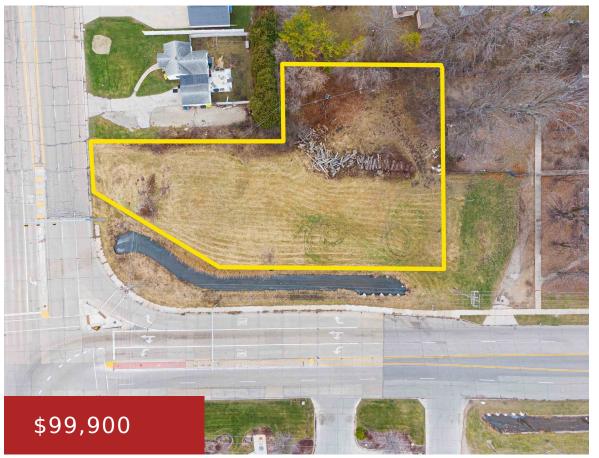

## **ONEIDA STREET, MENASHA, WI, 54952**

https://www.adashunjones.com

Prime vacant commercial lot located on the northwest corner of Oneida St and HWY 10-114 in Menasha. Perfect for office or retail development, this site offers excellent visibility and high traffic, situated near Waverly Beach and directly across from Kwik Trip. Enjoy easy access to Hwy 441 and the convenience of ample amenities nearby. All...

•

COMMERCIAL, Vacant Land/Acreage

Active

**Ryan** Century 21 Ace Realty

**Features** 

GarageYN: No AttachedGarageYN: No

FireplaceYN: No PoolPrivateYN: No

Lot Features: Corner Lot, Level Utilities: Cable Available, Electricity Available, Gas, Telephone