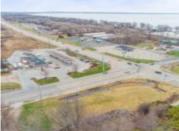

## **ONEIDA STREET, MENASHA, WI, 54952**

https://www.adashunjones.com

Prime vacant commercial lot located on the northwest corner of Oneida St and HWY 10-114 in Menasha. Perfect for office or retail development, this site offers excellent visibility and high traffic, situated near Waverly Beach and directly across from Kwik Trip. Enjoy easy access to Hwy 441 and the convenience of ample amenities nearby. All...