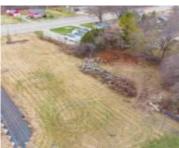

## **ONEIDA STREET, MENASHA, WI, 54952**

https://www.adashunjones.com

Prime vacant commercial lot located on the northwest corner of Oneida St and HWY 10-114 in Menasha. Perfect for office or retail development, this site offers excellent visibility and high traffic, situated near Waverly Beach and directly across from Kwik Trip. Enjoy easy access to Hwy 441 and the convenience of ample amenities nearby. All...