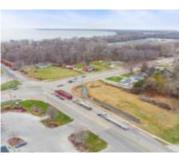

## **ONEIDA STREET, MENASHA, WI, 54952**

https://www.adashunjones.com

Prime vacant commercial lot located on the northwest corner of Oneida St and HWY 10-114 in Menasha. Perfect for office or retail development, this site offers excellent visibility and high traffic, situated near Waverly Beach and directly across from Kwik Trip. Enjoy easy access to Hwy 441 and the convenience of ample amenities nearby. All...