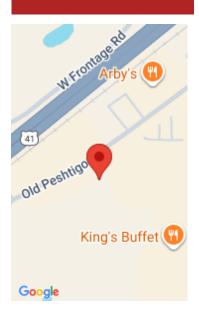

## **OLD PESHTIGO ROAD, MARINETTE, WI, 54143**

https://www.adashunjones.com

OLD PESHTIGO Road, MARINETTE, WI, 54143

Check out this high visibility location to start your business. 570' of road frontage in a high volume traffic area surrounded by commercial development.