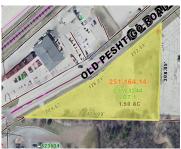

## **OLD PESHTIGO ROAD, MARINETTE, WI, 54143**

https://www.adashunjones.com

OLD PESHTIGO Road, MARINETTE, WI, 54143

Check out this high visibility location to start your business. 570' of road frontage in a high volume traffic area surrounded by commercial development.