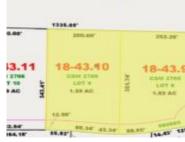

### **OLD ORCHARD TRAIL, CRIVITZ, WI, 54114**

https://www.adashunjones.com

OLD ORCHARD Trail, CRIVITZ, WI, 54114

Looking for that piece of land close to Lake Noquebay with out the tax of water frontage? Plus a short drive to thousands of acres of County Land! Well you might just want to check these two parcel out in this prime location! Located about a half mile form Lake Noquebay off Boat...