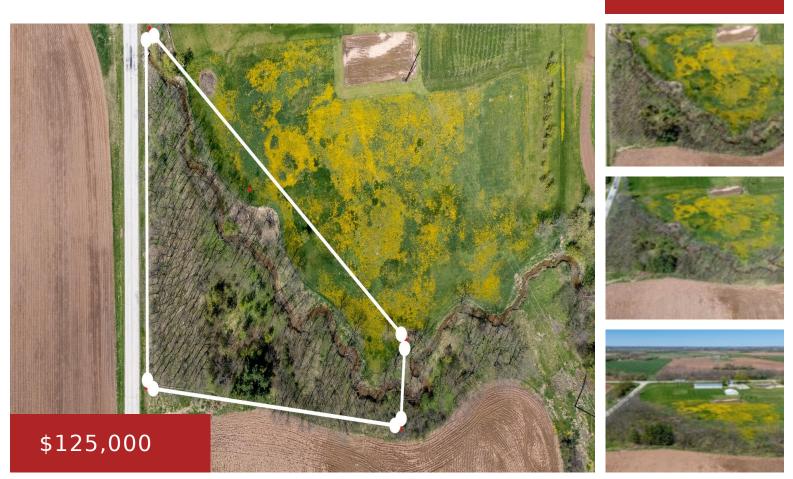

### OLD 57 ROAD, GREENLEAF, WI, 54126

https://www.adashunjones.com

OLD 57 Road, Greenleaf, WI, 54126

Looking for Country living. Look no further. This 1.81 acre parcel is located just outside of Greenleaf. It's loaded with black walnut trees and has a stream running through it. The perfect place for your dream home! This parcel is zoned undeveloped.