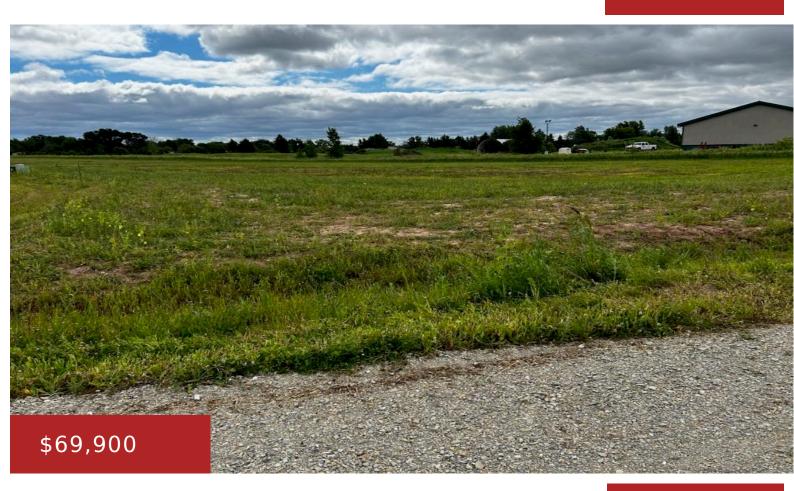

### OAK CREEK COURT 16, KAUKAUNA, WI, 54130

https://www.adashunjones.com

Hard to Find 1 Acre Country Lot in new subdivision centrally Located between Freedom and Kaukauna/Little Chute off of Hwy 55., only minutes to Hwy 41. Includes paved road, underground Utilities, decorative street lighting, and Perk test for Mound system. Extra Out building is allowed per covenants. Buyer shall be responsible for installation of mound,...