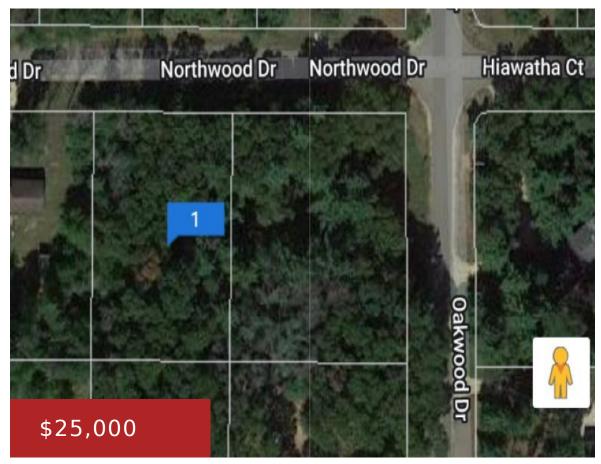

NORTHWOOD Drive, SHAWANO, WI, 54166

Wooded building site near multiple bodies of water with flexible zoning & limited restrictions! Electricity available at the lot line, perc approved for Conventional septic, zoned Residential. Your future home or garage/storage building site is ready for you!