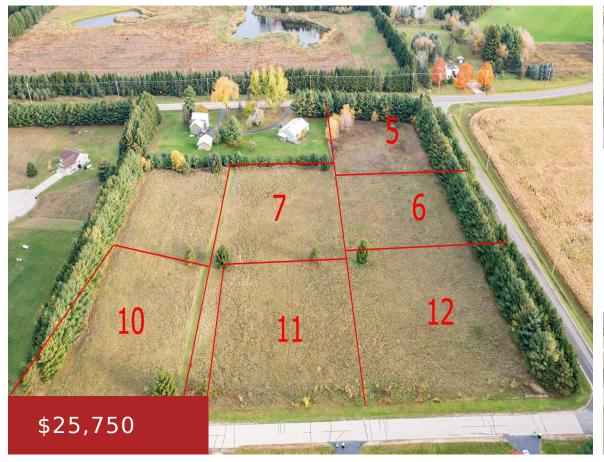

## NORTH HILL ROAD, WAUPACA, WI, 54981

https://www.adashunjones.com

Affordable building lots, beautiful rural setting with low Town of Waupaca tax rate, 5 minutes from downtown. Enjoy the abundant wildlife in this country subdivision. perk test in associated docs

Agricultural, Vacant Land/Acreage

Active

**Ben** RE/MAX Lyons Real Estate

**Features** 

GarageYN: No

FireplaceYN: No

Lot Features: Corner Lot, Level

**Tax Amount: 332.66** 