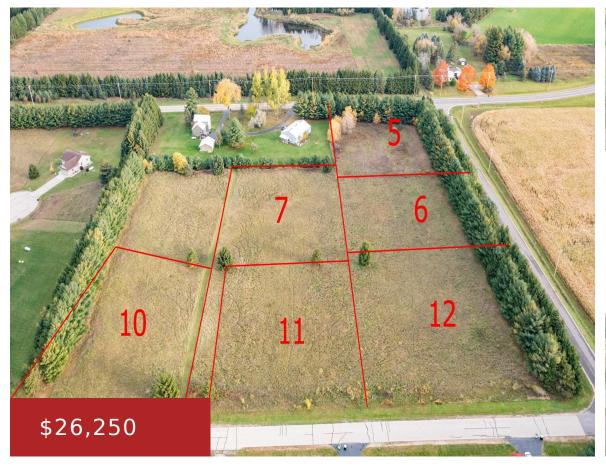

## NORTH HILL ROAD, WAUPACA, WI, 54981

https://www.adashunjones.com

Affordable building lots, beautiful rural setting with low Town of Waupaca tax rate, 5 minutes from downtown. Enjoy the abundant wildlife in this country subdivision.

**Tax Amount:** 339.06