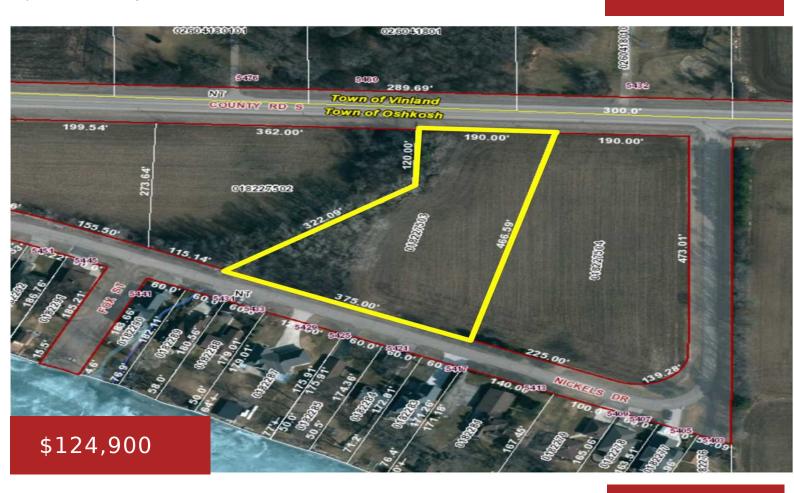

## **NICKELS DRIVE 3, OSHKOSH, WI, 54902**

https://www.adashunjones.com

Are you looking for that country setting to build your dream home? Somewhere close to Oshkosh and the Valley, yet far enough away where you can enjoy the country air and breezes from the lake just across the road? Then look no further! This lot is 2.31 acres giving you that much needed room to...

- Land
- Agricultural, Vacant Land/Acreage
- Closed

**Features** 

GarageYN: No AttachedGarageYN: No

FireplaceYN: No PoolPrivateYN: No

Lot Features: Level, Rural - Not Subdivision, Utilities: Electricity Available, Gas, Telephone

Subj to Shoreland Zoning

Tax Amount: 237

**Amenities** 

Waterfront available: No Water Source: No Water

Sewer: None

**Building Details** 

**NewConstructionYN: No** 

**Agent Details** 