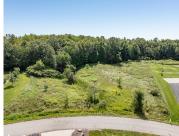

## **NICKEL LEDGE ROAD, DE PERE, WI, 54115**

https://www.adashunjones.com

Ideal location to build your dream home! Tons of space on 3.2 acres! Stunning sunset views from the West. Enjoy the evening city lights and distant view of Lambeau Field. Lot is partially wooded.

Lot Features: Level, Wooded Utilities: Electricity Available, Gas

**Tax Amount:** 1186.32

**Amenities** 

Waterfront available: No Water Source: No Water

Sewer: None

**Building Details** 

**NewConstructionYN: No** 