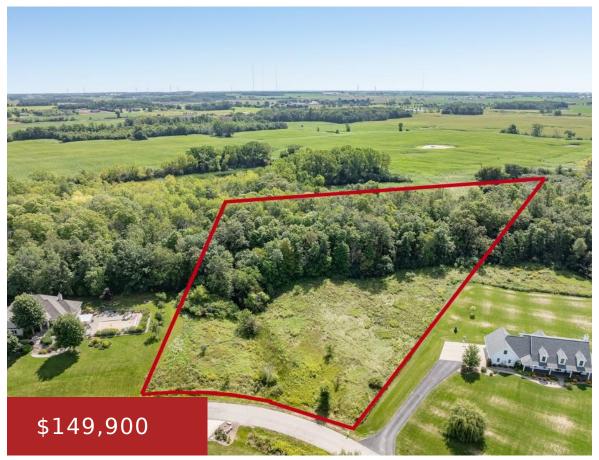

## **NICKEL LEDGE ROAD, DE PERE, WI, 54115**

https://www.adashunjones.com

Ideal location to build your dream home! Tons of space on 3.2 acres! Stunning sunset views from the West. Enjoy the evening city lights and distant view of Lambeau Field. Lot is partially wooded.